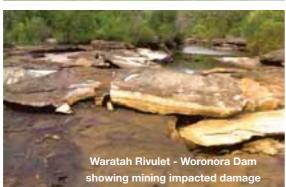

Waratah Rivulet, a tributary of Woronora Dam, was a pristine river until it was undermined by mining. A recent inspection of Waratah Rivulet revealed a critical watercourse where surface flow has not returned to a riverbed cracked by longwalling nearly six years ago. The Waratah Rivulet feeds the Woronora Dam and provides the Sutherland Shire & Northern Illawarra with their water supply. Mining caused this, Coal Seam Gas (mining ) will cause more damage.